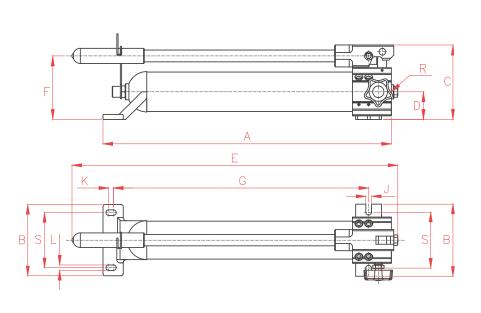

| A   | В   | С   | D  | E   | F   | G     | Н   | J    | K  | L    | R        | Model   |
|-----|-----|-----|----|-----|-----|-------|-----|------|----|------|----------|---------|
| mm  | mm  | mm  | mm | mm  | mm  | mm    | mm  | mm   | mm | mm   | NPT      | LARZEP  |
| 361 | 140 | 141 | 51 | 435 | 124 | 295,0 | 108 | 11,2 | 10 | 11,2 | 3/8"-NPT | WA20507 |
| 556 | 140 | 141 | 51 | 625 | 124 | 489,5 | 108 | 11,2 | 10 | 11,2 | 3/8"-NPT | WA21107 |