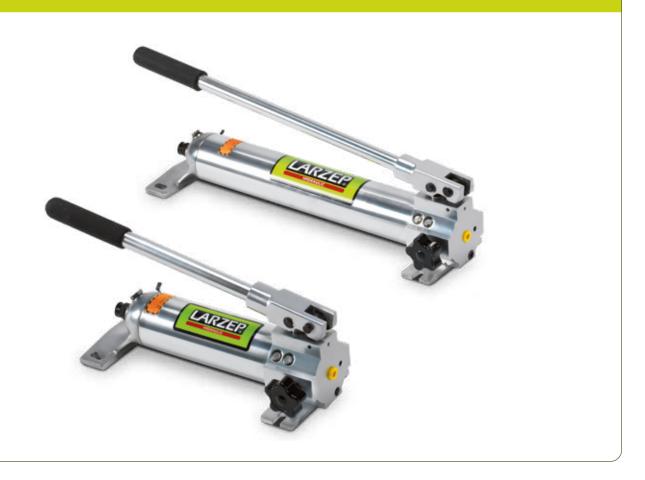

## **HYDRAULIC ALUMINIUM HAND PUMPS**

- WA series pumps are for use with Single Acting cylinders.
- Lightweight aluminium pumps, ideal for easy portability and handling.
- Two speed models to provide rapid cylinder advance until contact is made with the load.
- Hydraulic outlet port: 3/8"-NPT female.
- Fitted with safety valves to prevent overpressure.
- Fitted with handle clip for ease of carrying.

| Model   | Usable oil | Handle effort | Oil displacemen | t per stroke (cm³)    | Pressure r | Weight                |     |  |
|---------|------------|---------------|-----------------|-----------------------|------------|-----------------------|-----|--|
| LARZEP  | cm³        | kg            | 1st Stage       | 2 <sup>nd</sup> Stage | 1st Stage  | 2 <sup>nd</sup> Stage | kg  |  |
| WA20507 | 400        | 29            | 13,4            | 2,6                   | 20         | 700                   | 3,7 |  |
| WA21107 | 810        | 43            | 15,0            | 3,1                   | 20         | 700                   | 5,0 |  |