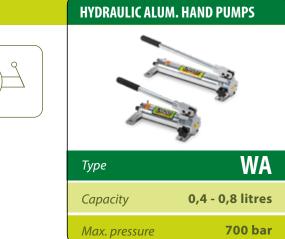

## **HYDRAULIC ALUMINIUM HAND PUMPS**

- WA series pumps are for use with Single Acting cylinders.
- Lightweight aluminium pumps, ideal for easy portability and handling.
- Two speed models to provide rapid cylinder advance until contact is made with the load.
- Hydraulic outlet port: 3/8"-NPT female.
- Fitted with safety valves to prevent overpressure.
- Fitted with handle clip for ease of carrying.

| Model   | Usable oil | Handle effort | Oil displacemen | t per stroke (cm³)    | Pressure r | Weight                |     |  |
|---------|------------|---------------|-----------------|-----------------------|------------|-----------------------|-----|--|
| LARZEP  | cm³        | kg            | 1st Stage       | 2 <sup>nd</sup> Stage | 1st Stage  | 2 <sup>nd</sup> Stage | kg  |  |
| WA20507 | 400        | 29            | 13,4            | 2,6                   | 20         | 700                   | 3,7 |  |
| WA21107 | 810        | 43            | 15,0            | 3,1                   | 20         | 700                   | 5,0 |  |