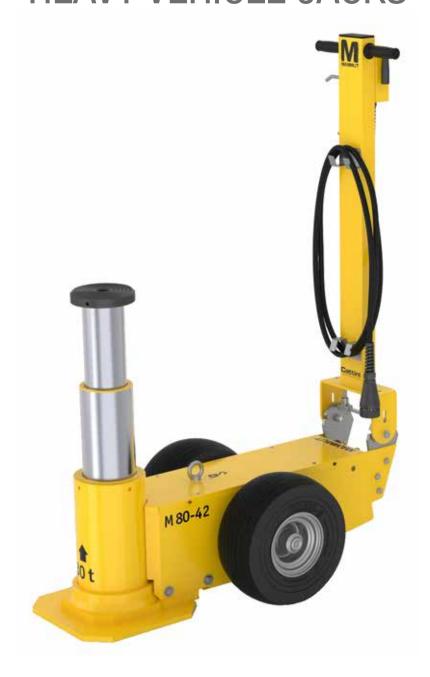

## M80-42-S2 **HEAVY VEHICLE JACKS**

### M80-42-S2

Mammut Air / Hydraulic heavy vehicle jacks are engineered and manufactured to offer all customers a lifting solution that is reliable, safe and easy to use.

- Lightweight, quiet, compact and easy to manoeuvre
  Now with new, faster motor
  Integrated remote control for extra safety

- Folding handle Wide range of models and capacities from 60 t to 150 t

- Designed for tough Australian conditions
  Pneumatic tires for easy operation
  Internal check valves to prevent unintentional descent
- Load Blocks available for mechanical lock and to turn jack into a jack stand