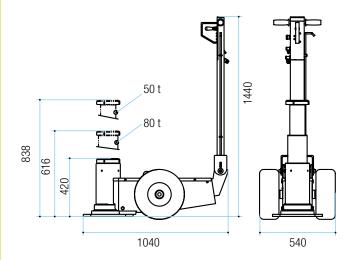

#### **TECHNICAL DATA**

|                      | M80-42-S2               |
|----------------------|-------------------------|
| Capacity             | 80/50 t / 88.2/55.1 ton |
| Net weight           | 173 kg / 381 lb         |
| Working air pressure | 10-12 bar / 145-174 psi |
| Air consumption      | 600 nl / min            |
| Max height           | 839 mm / 33 in          |
| Min. height          | 419 mm / 16.4 in        |
| Number of pistons    | 2                       |
| Stroke               | 420 mm / 16.5 in        |