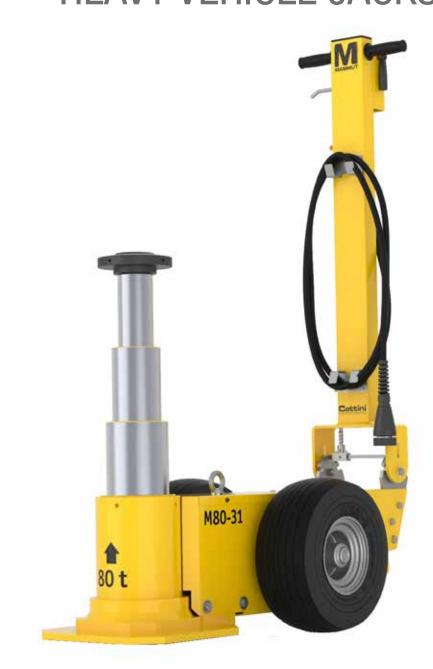

## M80-31-S2 **HEAVY VEHICLE JACKS**

### M80-31-S2

Mammut Air / Hydraulic heavy vehicle jacks are engineered and manufactured to offer all customers a lifting solution that is reliable, safe and easy to use

- Lightweight, quiet, compact and easy to manoeuvre
  Now with new, faster motor
  Integrated remote control for extra safety

- Folding handle Wide range of models and capacities from 60 t to 150 t

- Designed for tough Australian conditions
  Pneumatic tires for easy operation
  Internal check valves to prevent unintentional descent
- Load Blocks available for mechanical lock and to turn jack into a jack stand