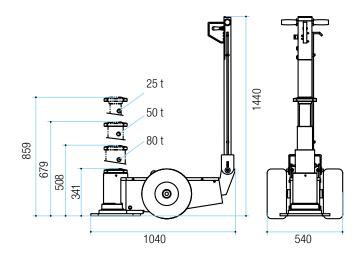

#### **TECHNICAL DATA**

|                      | M80-31-S2                       |
|----------------------|---------------------------------|
|                      | 11100-31-32                     |
| Capacity             | 80/50/25 t / 88.2/55.1/27.6 ton |
| Net weight           | 163 kg / 359 lb                 |
| Working air pressure | 10-12 bar / 145-174 psi         |
| Air consumption      | 600 nl / min                    |
| Max height           | 848 mm / 33.4 in                |
| Min. height          | 342 mm / 13.5 in                |
| Number of pistons    | 3                               |
| Stroke               | 506 mm / 19.9 in                |