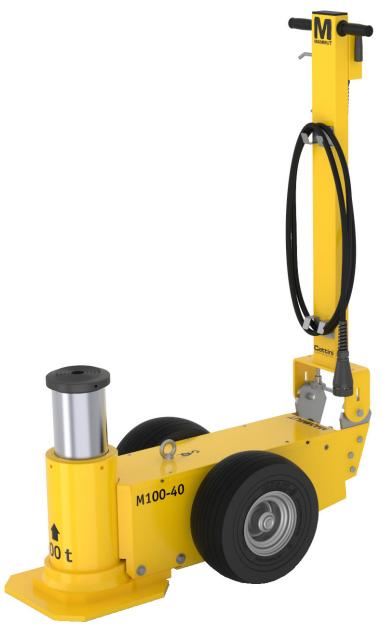

#### M100-40-S2

Mammut Air / Hydraulic heavy vehicle jacks are engineered and manufactured to offer all customers a lifting solution that is reliable, safe and easy to use

- Lightweight, quiet, compact and easy to manoeuvre
  Now with new, faster motor
  Integrated remote control for extra safety

- Folding handle
  Wide range of models and capacities from 60 t to 150 t
  Designed for tough Australian conditions
  Pneumatic tires for easy operation

- Internal check valves to prevent unintentional descent
- Load Blocks available for mechanical lock and to turn jack into a jack stand