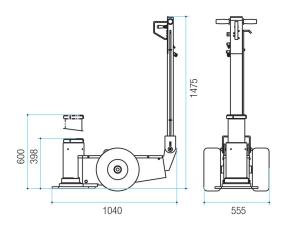

#### **TECHNICAL DATA**

|                      | M100-40-S2              |
|----------------------|-------------------------|
| Capacity             | 100 t / 110.2 ton       |
| Net weight           | 168 kg / 370 lb         |
| Working air pressure | 10-12 bar / 145-174 psi |
| Air consumption      | 600 nl / min            |
| Max height           | 602 mm / 23.7 in        |
| Min. height          | 399 mm / 15.7 in        |
| Number of pistons    | 1                       |
| Stroke               | 203 mm / 8 in           |