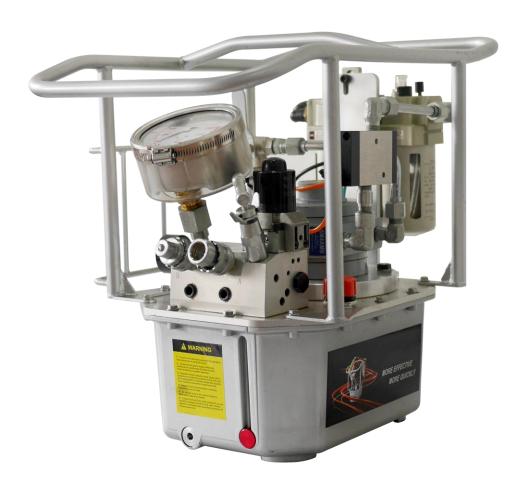

## **HAZ3002** Air/Hydraulic Torque Wrench Pump

## **HAZ3002 Specifications**

| Drive                    | Air/Hydraulic      |
|--------------------------|--------------------|
| Tank capacity            | 5.5L               |
| Flow Rate (low-mid-high) | 8.6-2.2-1.1 L/min  |
| Output pressure          | 40 - 700bar        |
| Power source             | Air, 4-8 bar       |
| Motor                    | Rotary, air driven |
| Weight                   | 22KG               |
| External dimensions      | 442 x 282 x 377mm  |

- Compact automatic three stage flow, for maximum efficiency.
- Air motor for hazardous environments.
- Dual ports; run one or two wrenches simultaneously.
- 1/4" NPT ports for industry compatibility
- Aluminium oil tank with oil level gauge.
- 100mm diameter removable pressure gauge.
- Infinitely variable pressure adjustment between 40-700 bar.
- Fitted with air/oil cooler for constant operation.
- Supplied with steel roll cage.