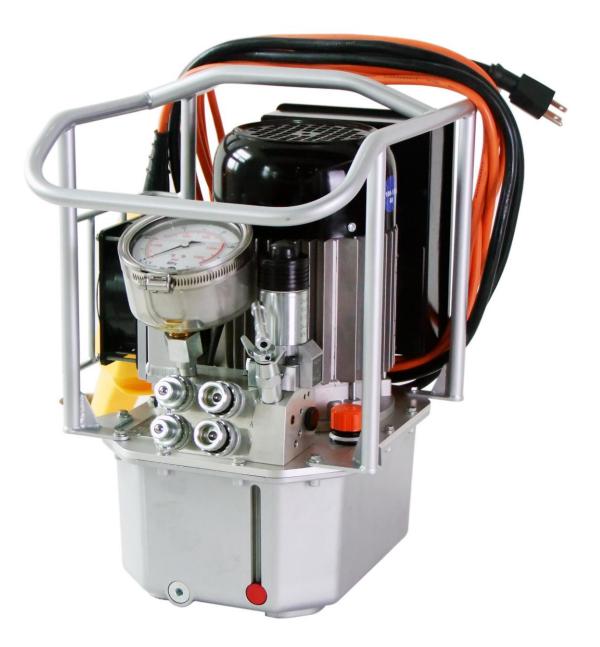

## HAT3002 Hydraulic Torque Wrench Pump

## **HAT3002 Specifications**

| Drive                    | Electric          |
|--------------------------|-------------------|
| Tank capacity            | 5.5L              |
| Flow Rate (low-mid-high) | 5.5-1.4-0.7 L/min |
| Output pressure          | 40 - 700bar       |
| Power source             | 220/240V 50HZ     |
| Motor                    | 1.1KW             |
| Weight                   | 23KG              |
| External dimensions      | 305x445x425mm     |

- Compact automatic three stage flow, for maximum efficiency.
- Induction motor for quiet operation and long life.
- Dual ports; run one or two wrenches simultaneously.
- 1/4" NPT ports for industry compatibility
- Aluminum oil tank with oil level sight glass.
- 100mm diameter removable pressure gauge.
- Infinitely variable pressure adjustment between 40-700 bar.
- Fitted with oil cooler for continuous operation.
- Supplied with steel roll cage.